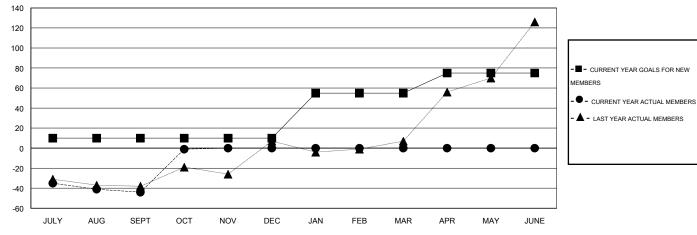

## GOALS AND ACTUAL MEMBERS CUMULATIVE

| DROPPED CLUBS: 0  DROPPED MEMBERS |    | 16 CLUBS OF 58 ADDED 1 OR MORE NEW MEMBERS | GENDER DISTRIBU<br>MALE<br>FEMALE | TION<br>527 (43.37%)<br>688 (56.63%) |     |
|-----------------------------------|----|--------------------------------------------|-----------------------------------|--------------------------------------|-----|
| DECEASED                          | 2  | CLICK HERE FOR HEALTH                      | FAMILY UNIT MEMBERS               |                                      | 156 |
| CLUB CANCELLED                    | 0  | ASSESSMENT DATA                            |                                   |                                      | 77  |
| OTHER                             | 57 |                                            | HEAD OF HOUSEHOLD                 |                                      | //  |
| TOTAL                             | 59 |                                            | NON-HEAD OF HOUSEHOL              | D                                    | 79  |

## District 118 R

Results as of: 10/31/2016

GMT: Ton Soeters LOCATION TURKEY GMT CA 4

|               |                  | Clubs            |                  |                  | Members               |                    |                                     |                    |                  |  |
|---------------|------------------|------------------|------------------|------------------|-----------------------|--------------------|-------------------------------------|--------------------|------------------|--|
|               | RESUL            | TS FOR 2016-2017 |                  |                  | RESULTS FOR 2016-2017 |                    |                                     |                    |                  |  |
| QUARTER       | NEW CLUB<br>GOAL | NEW CLUBS        | DROPPED<br>CLUBS | NET<br>GAIN/LOSS | QUARTER               | NEW MEMBER<br>GOAL | CHARTER AND<br>NEW MEMBERS<br>ADDED | DROPPED<br>MEMBERS | NET<br>GAIN/LOSS |  |
| JULY/AUG/SEPT | 1                | 0                | 0                | 0                | JULY/AUG/SEPT         | 10                 | 12                                  | 56                 | -44              |  |
| OCT/NOV/DEC   | 0                | 1                | 0                | 1                | OCT/NOV/DEC           | 0                  | 46                                  | 3                  | 43               |  |
| JAN/FEB/MAR   | 1                | 0                | 0                | 0                | JAN/FEB/MAR           | 45                 | 0                                   | 0                  | 0                |  |
| APR/MAY/JUNE  | 0                | 0                | 0                | 0                | APR/MAY/JUNE          | 20                 | 0                                   | 0                  | 0                |  |