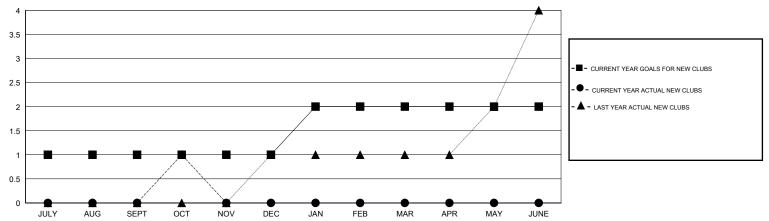

## GOALS AND ACTUAL NEW CLUBS CUMULATIVE

## District 118 R

Results as of: 10/31/2016

GMT: Ton Soeters LOCATION TURKEY GMT CA 4

|               |                  | Clubs            |                  |                  | Members               |                    |                                     |                    |                  |  |
|---------------|------------------|------------------|------------------|------------------|-----------------------|--------------------|-------------------------------------|--------------------|------------------|--|
|               | RESUL            | TS FOR 2016-2017 |                  |                  | RESULTS FOR 2016-2017 |                    |                                     |                    |                  |  |
| QUARTER       | NEW CLUB<br>GOAL | NEW CLUBS        | DROPPED<br>CLUBS | NET<br>GAIN/LOSS | QUARTER               | NEW MEMBER<br>GOAL | CHARTER AND<br>NEW MEMBERS<br>ADDED | DROPPED<br>MEMBERS | NET<br>GAIN/LOSS |  |
| JULY/AUG/SEPT | 1                | 0                | 0                | 0                | JULY/AUG/SEPT         | 10                 | 12                                  | 56                 | -44              |  |
| OCT/NOV/DEC   | 0                | 1                | 0                | 1                | OCT/NOV/DEC           | 0                  | 46                                  | 3                  | 43               |  |
| JAN/FEB/MAR   | 1                | 0                | 0                | 0                | JAN/FEB/MAR           | 45                 | 0                                   | 0                  | 0                |  |
| APR/MAY/JUNE  | 0                | 0                | 0                | 0                | APR/MAY/JUNE          | 20                 | 0                                   | 0                  | 0                |  |